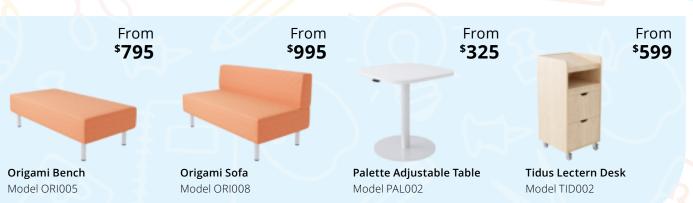

d

8 x Rebel Stacking Stool



# Package 1 **Primary Classroom**

With this classroom package you will receive 15 tables and 30 sturdy chairs, ready to be arranged to fit any layout.

This package offers great value for those looking for a quick and easy way to spruce up the learning environment.

\$3,064 **Package Price** 











Storewell 8 Bay Unit Model STO007

From

\$555



Model TID003



# Package 2 Secondary Classroom

This package offers 30 Link Shield tables and 30 Flex Student chairs, so you can make sure that everyone in your class has a comfortable seat and plenty of space. These durable pieces of furniture are easy to move, making it simple to customise both large and small spaces.

Upgrade your classroom today with this unique classroom package.

\$5,130 Package Price





## St Helena Case Study

**Status:** Complete, 2022 **Architect:** Architectus

**Client:** St Helena Secondary College

**Key Consultant:** Karen Terry **Photography:** Rachael Dere

St Helena Secondary College installed a new modular building and replaced three relocatable buildings whilst updating their learning and staff areas and amenities in 2022.

Located in the leafy suburb of Eltham North, the school wanted to take advantage of its natural surroundings and bring the outdoors in.

VE Furniture met the brief by creating a warm palette consisting Natural Oak Link tables, Bayleaf iDisc tables and soft seating in Ochre and Fern fabrics.













# Innovative ideas for staff spaces

We know that the staffroom is a vital part of any school – it's where teachers can relax and rech