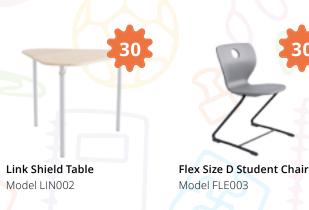

# Package 2 Secondary Classroom

This package offers 30 Link Shield tables and 30 Flex Student chairs, so you can make sure that everyone in your class has a comfortable seat and plenty of space. These durable pieces of furniture are easy to move, making it simple to customise both large and small spaces.