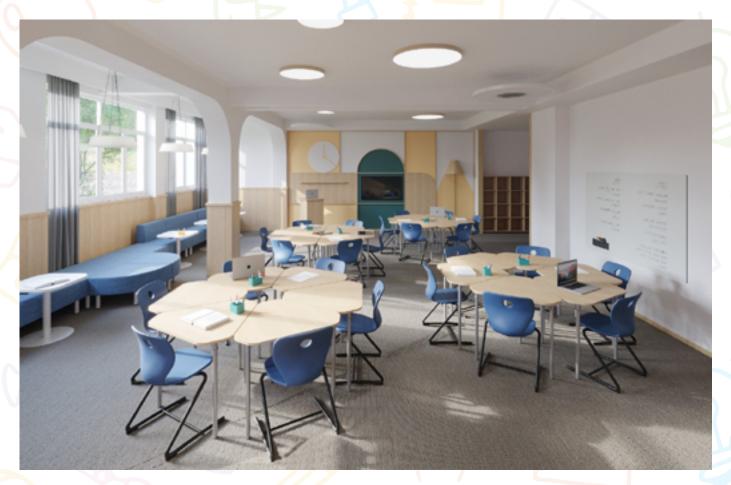

## St Helena Case Study

**Status:** Complete, 2022 **Architect:** Architectus

**Client:** St Helena Secondary College

**Key Consultant:** Karen Terry **Photography:** Rachael Dere

St Helena Secondary College installed a new modular building and replaced three relocatable buildings whilst updating their learning and staff areas and amenities in 2022.

Located in the leafy suburb of Eltham North, the school wanted to take advantage of its natural surroundings and bring the outdoors in.

VE Furniture met the brief by creating a warm palette consisting Natural Oak Link tables, Bayleaf iDisc tables and soft seating in Ochre and Fern fabrics.