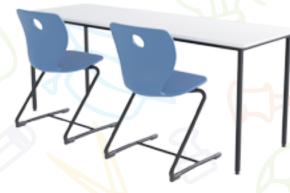

#### Model T1B23002

1 x Classmate 1500 x 750 Table 2 x Flex Size D Student Chair