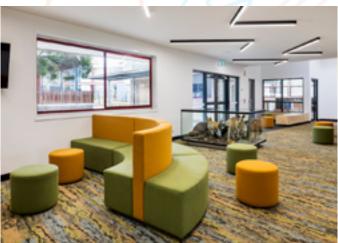

## St Helena Case Study

**Status:** Complete, 2022 **Architect:** Architectus

**Client:** St Helena Secondary College

**Key Consultant:** Karen Terry **Photography:** Rachael Dere

St Helena Secondary College installed a new modular building and replaced three relocatable buildings whilst updating their learning and staff areas and amenities in 2022.

Located in the leafy suburb of Eltham North, the school wanted to take advantage of its natural surroundings and bring the outdoors in.

VE Furniture met the brief by creating a warm palette consisting Natural Oak Link tables, Bayleaf iDisc tables and soft seating in Ochre and Fern fabrics.