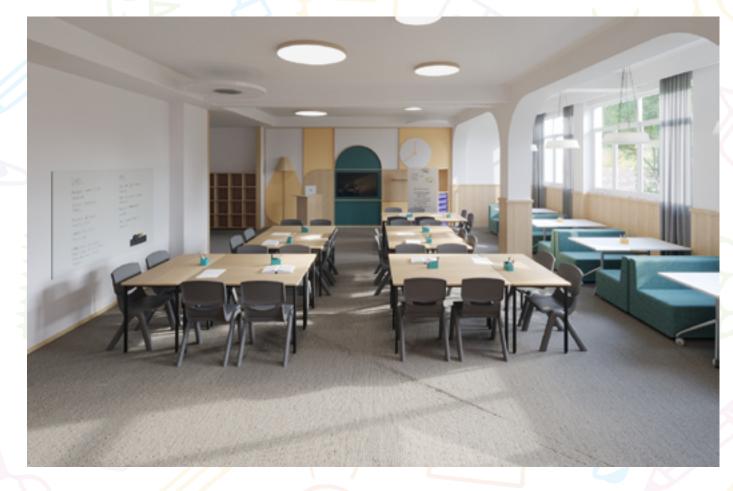

## St Helena Case Study

**Status:** Complete, 2022 **Architect:** Architectus

**Client:** St Helena Secondary College

**Key Consultant:** Karen Terry **Photography:** Rachael Dere

St Helena Secondary College installed a new modular building and replaced three relocatable buildings whilst updating their learning and staff areas and amenities in 2022.

Located in the leafy suburb of Eltham North, the school wanted to take advantage of its natural surroundings and bring the outdoors in.

VE Furniture met the brief by creating a warm palette consisting Natural Oak Link tables, Bayleaf iDisc tables and soft seating in Ochre and Fern fabrics.