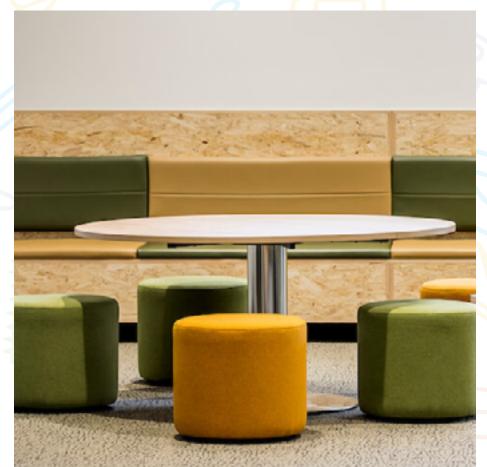

## St Helena Case Study

**Status:** Complete, 2022 **Architect:** Architectus

**Client:** St Helena Secondary College

**Key Consultant:** Karen Terry **Photography:** Rachael Dere

St Helena Secondary College installed a new modular building and replaced three relocatable buildings whilst updating their learning and staff areas and amenities in 2022.

Located in the leafy suburb of Eltham North, the school wanted to take advantage of its natural surroundings and bring the outdoors in.

VE Furniture met the brief by creating a warm palette consisting Natural Oak Link tables, Bayleaf iDisc tables and soft seating in Ochre and Fern fabrics.