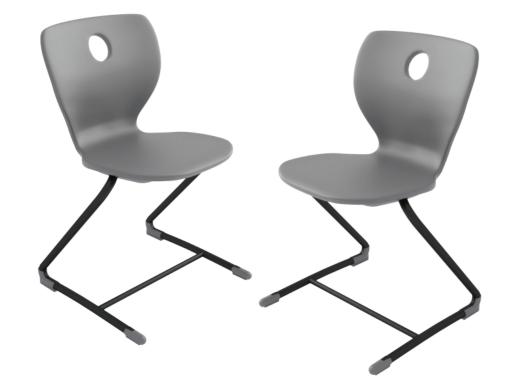

### FLEX STUDENT CHAIR

The Flex Chair is perfect for classroom seating arrangements, collaborative spaces, and doubles as extra seating in a pinch! With just the right amount of flex to support comfort and wiggle room, so go ahead and settle in.

## FEATURES

- The Flex Chair stacks up to 12 chairs high