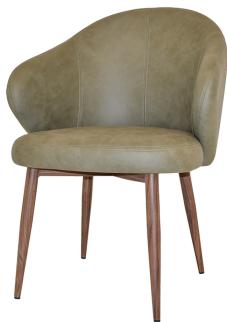

### FEATURES

- 2 base options; Cross Sled, 4 metal (timber look) legs
- Sled base includes floor glides
- Moulded foam seat
- 100% Polyester fabric

#### DIMENSIONS

**HUG001** W660 x D710 x H795

Seat height: 430, Arm height: 640

**HUG002** W650 x D660 x H900

Seat height: 490, Arm height: 690

#### HUGO LOUNGE CHAIR

The Hugo Chair is the generously sized lounge chair that's built for comfort with its wrap around back contouring and soft arms. Available in multiple base types, the moulded foam seat is cushioned for sustained comfort. Expertly upholstered in a range of different fabrics.