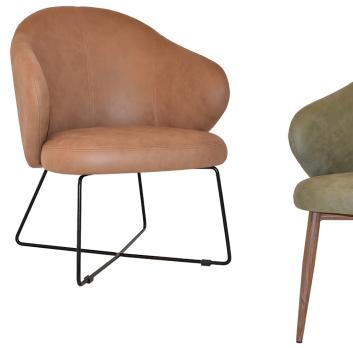

### FEATURES

- 2 base options; Cross Sled, 4 metal (timber look) legs
- Sled base includes floor glides
- Moulded foam seat
- 100% Polyester fabric

#### DIMENSIONS

**HUG001** W660 x D710 x H795

Seat height: 430, Arm height: 640

**HUG002** W650 x D660 x H900

Seat height: 490, Arm height: 690

#### HUGO LOUNGE CHAIR

The Hugo Chair is the generously sized lounge chair that's built for comfort with its wrap around back contouring and soft arms. Available in multiple base types, the moulded foam seat is cushioned for sustained comfort. Expertly upholstered in a range of different fabrics.