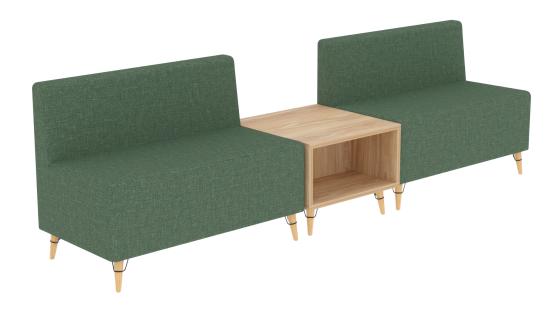

# Supernova

# FEATURES

- MDF frame with polyurethane foam

- 150mm solid timber leg

- Weight capacity 150kg

## DIMENSIONS

**NOV003** Sofa W580 x D680 x H845

Seat Height: H500

**NOV004** Sofa W1200 x D680 x H845

Seat Height: H500

**NOV005** Table W680 x D680 x H500

WARRANTY

7 Years

#### SUPERNOVA SOFA + TABLE

The Supernova modular sofa range is a collection of sophisticated soft seating and geometric coffee tables. Subtle rounded profiles take inspiration from traditional educational interiors to create a distinctive but relaxing area within modern learning facilities.