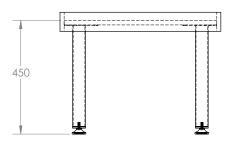

For more details or to enquire about specific configurations, visit the VE Furniture Fika Table page.

| Model  | Description        | W   | D   | Н   |
|--------|--------------------|-----|-----|-----|
| FIK001 | Fika Sensory Table | 632 | 636 | 450 |
| FIK002 | Fika Sensory Table | 632 | 636 | 500 |