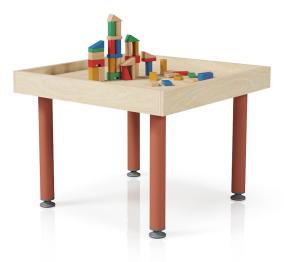

# Early Learning Range Fika Sensory Table

Fika Sensory Tables are designed for creative play and discovery. With raised edges and vibrant leg colours, they're perfect for early learning spaces and keeping activities in one space.

**Top Material** – 18mm birch plywood surface, known for strength and natural beauty

Eco Friendly – Sustainably sourced birch plywood, ideal for eco-conscious schools and centres. Size Options – Available in two height options Frame Options – Standard in soft Silver, with optional colours in Wedgewood, Eucalypt and Territory Red.