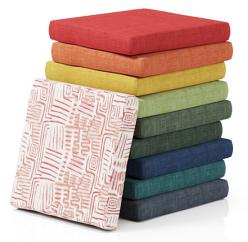

# Floor Cushion Range Lilypad Square

Who's ready for a story? Our Lilypad square cushions are ideal for story time and group activities. Comfortable, portable, stackable and upholstered in a range of vibrant colours.

Supportive and Durable – Made with 50mm thick commercial-grade foam for comfort and durability, able to withstand the daily use in busy classrooms. Versatile Use – Great for creating cosy reading corners, providing extra seating for group activities, or as additional padding for other furniture.