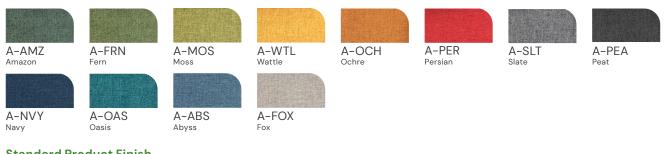

## **Core Palette**

Standard Product Finish

Inspired by the diverse beauty of our global landscapes. Each hue transports you to an iconic terrain.

Discover the timeless elegance of our standard Atlas fabric range. Meticulously woven for durability and designed for both beauty and comfort, every piece resonates with premium craftsmanship.

|                                         | Composition    | Woven   100% Polyester                  |
|-----------------------------------------|----------------|-----------------------------------------|
| <b>a</b> 7                              | Width / Weight | 142 cm / 540 G/M                        |
|                                         | Abrasion       | 30,000 Martindale                       |
| ß                                       | Fire Test      | BS 7176: Low                            |
| ••••••••••••••••••••••••••••••••••••••• |                | ••••••••••••••••••••••••••••••••••••••• |