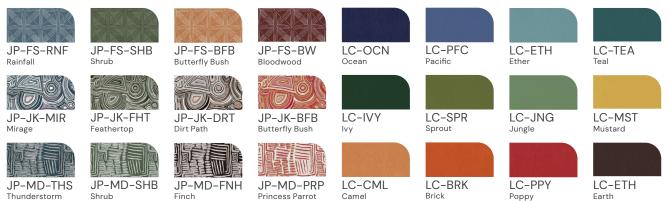

. Meticulously woven for durability and designed for both beauty and comfort, every piece resonates with premium craftsmanship.

|                                         | Composition    | Woven   100% Polyester                  |
|-----------------------------------------|----------------|-----------------------------------------|
| <b>a</b> 7                              | Width / Weight | 142 cm / 540 G/M                        |
|                                         | Abrasion       | 30,000 Martindale                       |
| ß                                       | Fire Test      | BS 7176: Low                            |
| ••••••••••••••••••••••••••••••••••••••• |                | ••••••••••••••••••••••••••••••••••••••• |

## **Extended Palette**

## **Jimmy Pike Fabrics**



Lustrell Charisma Vinyl

### Want to specify a different fabric?

No problem. We work with leading providers such as Warwick, InStyle and Materialised and have access to their range of finishes.