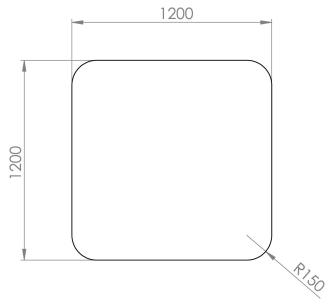

For more details or to enquire about specific configurations, visit the VE Furniture Malmo Table page.

| Model  | Description             | W    | D    | Н   |
|--------|-------------------------|------|------|-----|
| MAL001 | Malmo 1200 Table        | 1200 | 1200 | 500 |
| MAL002 | Malmo 1200 Mobile Table | 1200 | 1200 | 500 |
| MAL003 | Malmo 1000 Table        | 1000 | 1000 | 500 |
| MAL004 | Malmo 1000 Mobile Table | 1000 | 1000 | 500 |
| MAL005 | Malmo 900 Table         | 900  | 900  | 500 |
| MAL006 | Malmo 900 Mobile Table  | 900  | 900  | 500 |