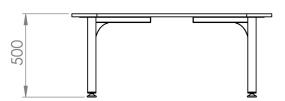

For more details or to enquire about specific configurations, visit the VE Furniture Malmo Table page.

| Model  | Description             | W    | D    | Н   |
|--------|-------------------------|------|------|-----|
| MAL001 | Malmo 1200 Table        | 1200 | 1200 | 500 |
| MAL002 | Malmo 1200 Mobile Table | 1200 | 1200 | 500 |
| MAL003 | Malmo 1000 Table        | 1000 | 1000 | 500 |
| MAL004 | Malmo 1000 Mobile Table | 1000 | 1000 | 500 |
| MAL005 | Malmo 900 Table         | 900  | 900  | 500 |
| MAL006 | Malmo 900 Mobile Table  | 900  | 900  | 500 |

# Malmo Table