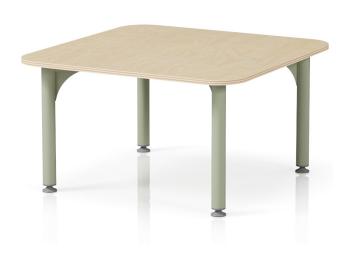

## Malmo Table

Our Malmo tables, with their durable birch plywood tops and fun colour options, are perfect for childcare centres, preschools and kindergartens. They grow with your space!

**Top Material** - 25mm birch plywood surface, known for strength and natural beauty

Eco Friendly - Sustainably sourced birch plywood, ideal for eco-conscious schools and centres.

Size Options - Available in three sizes to adapt to various learning spaces..

**Frame Options** - Standard in soft Silver, with optional colours in Wedgewood, Eucalypt and Territory Red.

For more details or to enquire about specific configurations, visit the VE Furniture Malmo Table page.

| Model  | Description             | W    | D    | Н   |
|--------|-------------------------|------|------|-----|
| MAL001 | Malmo 1200 Table        | 1200 | 1200 | 500 |
| MAL002 | Malmo 1200 Mobile Table | 1200 | 1200 | 500 |
| MAL003 | Malmo 1000 Table        | 1000 | 1000 | 500 |
| MAL004 | Malmo 1000 Mobile Table | 1000 | 1000 | 500 |
| MAL005 | Malmo 900 Table         | 900  | 900  | 500 |
| MAL006 | Malmo 900 Mobile Table  | 900  | 900  | 500 |