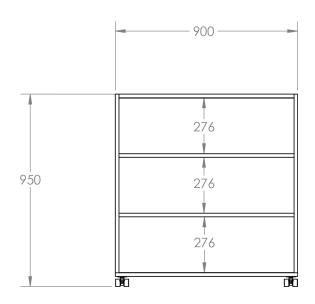

For more details or to enquire about specific configurations, visit the VE Furniture Nordic Bookcase page.

| Model  | Description     | W   | D   | Н   |
|--------|-----------------|-----|-----|-----|
| NOR004 | Nordic Bookcase | 900 | 450 | 950 |