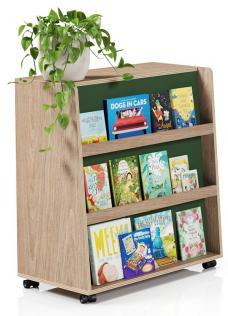

# Nordic Bookcase

The Nordic Bookcase is perfect for little learners! With display shelves on one side and storage on the other, this mobile unit keeps books organised and accessible for curious minds.

**Material Option** - Available in sturdy 25mm birch plywood as standard or a laminated plywood option for a stylish and durable finish.

**Design** – Ideal for storytime setups, classroom organisation or creating cosy library corners. **Lockable Castors** – Easy-roll, lockable castors make it simple to move around the room for flexible use.

For more details or to enquire about specific configurations, visit the VE Furniture Nordic Bookcase page.

| Model  | Description     | W   | D   | Н   |
|--------|-----------------|-----|-----|-----|
| NOR004 | Nordic Bookcase | 900 | 450 | 950 |