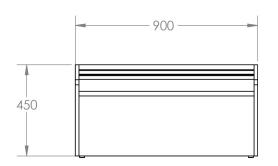

For more details or to enquire about specific configurations, visit the VE Furniture Nordic Bookcase page.

| Model  | Description     | W   | D   | Н   |
|--------|-----------------|-----|-----|-----|
| NOR004 | Nordic Bookcase | 900 | 450 | 950 |