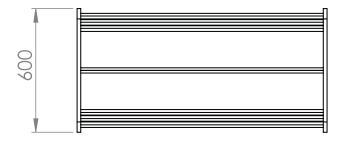

# Nordic Display

| Model  | Description          | W    | D   | Н   |
|--------|----------------------|------|-----|-----|
| NOR005 | Nordic Linea Display | 1197 | 600 | 750 |

The Nordic Linea Display is a doublesided storage unit with sloped shelves, perfect for showcasing books and puzzles. Its mobile design keeps learning materials easily accessible.