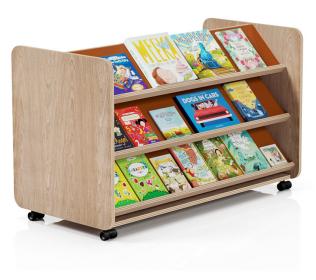

# Nordic Display

| Model  | Description          | W    | D   | Н   |
|--------|----------------------|------|-----|-----|
| NOR005 | Nordic Linea Display | 1197 | 600 | 750 |

The Nordic Linea Display is a doublesided storage unit with sloped shelves, perfect for showcasing books and puzzles. Its mobile design keeps learning materials easily accessible.

**Material Option** – Available in sturdy 25mm birch plywood as standard or a laminated plywood option for a stylish and durable finish.

**Design** - Ideal for storytime setups, classroom organisation or creating cosy library corners. **Lockable Castors** - Easy-roll, lockable castors make it simple to move around the room for flexible use.