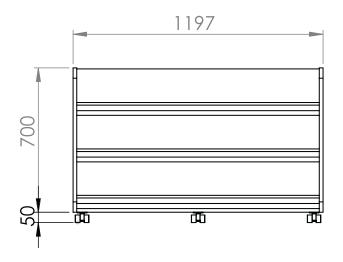

# Nordic Display

| Model  | Description          | W    | D   | Н   |
|--------|----------------------|------|-----|-----|
| NOR005 | Nordic Linea Display | 1197 | 600 | 750 |

The Nordic Linea Display is a doublesided storage unit with sloped shelves, perfect for showcasing books and puzzles. Its mobile design keeps learning materials easily accessible.