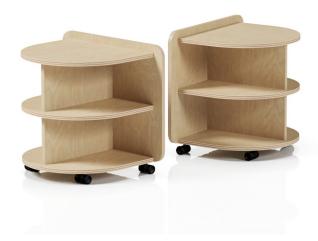

# Early Learning Range Nordic End-Cap

The Nordic Linea Bench Seat offers a comfy seat with built-in storage. Perfect for early learners, this versatile piece fits tote boxes, baskets or cushions for a cosy learning corner.

Design Purpose - Designed to create focal points in learning spaces, showcasing books, toys, or art.
Construction - Crafted from 25mm birch plywood, built for everyday use in busy environments.
Design - Modular and compact, ideal for early learners in childcare centres, preschools, or libraries.
Lockable Castors - Easy-roll, lockable castors make it simple to move around the room for flexible use.

For more details or to enquire about specific configurations, visit the VE Furniture Nordic End-Cap page.

| NOR006 | Nordic End-Cap Display | 450 600 550 |
|--------|------------------------|-------------|
| Ļ      | -                      | 600         |
| 450    |                        |             |
| 550    |                        |             |