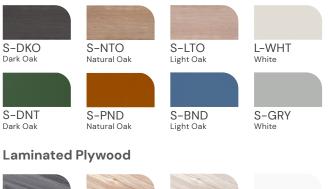

care centres, preschools, or libraries.
Lockable Castors - Easy-roll, lockable castors make it simple to move around the room for flexible use.

For more details or to enquire about specific configurations, visit the VE Furniture Nordic End-Cap page.



| NOR006 | Nordic End-Cap Display | 450 600 550 |
|--------|------------------------|-------------|
| Ļ      | -                      | 600         |
| 450    |                        |             |
| 550    |                        |             |

w

D

н

Description

Model



## **Finish Options** Nordic End-Cap

#### **Core Palette**



#### **Standard Product Finish**

This product is crafted from durable birch plywood offering a blend of natural strength and style for any learning space.

### **Extended Palette**

#### EO Laminate





#### Want to specify a different laminate or timber?

No problem. We work with leading providers such as Laminex and Polytec and have access to their range of finishes.