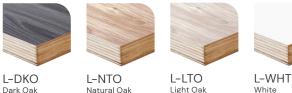

re centres, preschools, or libraries.
Lockable Castors - Easy-roll, lockable castors make it simple to move around the room for flexible use.

For more details or to enquire about specific configurations, visit the VE Furniture Nordic End-Cap page.



| NOR006 | Nordic End-Cap Display | 450 600 550 |
|--------|------------------------|-------------|
| Ļ      | -                      | 600         |
| 450    |                        |             |
| 550    |                        |             |

w

D

н

Description

Model



## **Finish Options** Nordic End-Cap

#### **Core Palette**



#### **Standard Product Finish**

This product is crafted from durable birch plywood offering a blend of natural strength and style for any learning space.

### **Extended Palette**

#### EO Laminate





#### Want to specify a different laminate or timber?

No problem. We work with leading providers such as Laminex and Polytec and have access to their range of finishes.