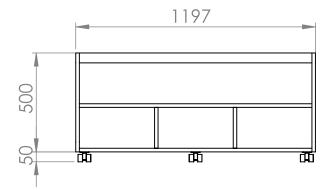

For more details or to enquire about specific configurations, visit the VE Furniture Nordic Bench page.

| Model  | Description             | W    | D   | Н   |
|--------|-------------------------|------|-----|-----|
| NOR007 | Nordic Linea Bench Seat | 1197 | 600 | 550 |