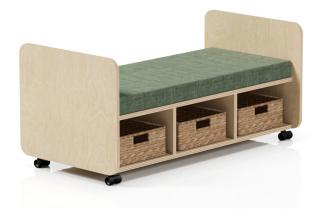

# Early Learning Range Nordic Bench

The Nordic Linea Bench Seat offers a comfy seat with built-in storage. Perfect for early learners, this versatile piece fits tote boxes, baskets or cushions for a cosy learning corner.

**Multifunctional Design** – Features a spacious 1200mm seat and ample open storage spaces underneath, ideal for storing tote boxes, baskets, or Lilypad square floor cushions.

**Storage Options** – Provides ample open storage bays beneath the seat for tote boxes, toys or cushions. **Lockable Castors** – Easy-roll, lockable castors make it simple to move around the room for flexible use.