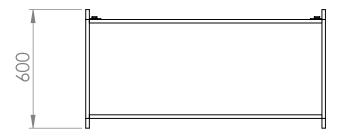

For more details or to enquire about specific configurations, visit the VE Furniture Nordic Bench page.

| Model  | Description             | W    | D   | Н   |
|--------|-------------------------|------|-----|-----|
| NOR007 | Nordic Linea Bench Seat | 1197 | 600 | 550 |