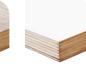

**Top Material** - 25mm birch plywood surface, known for strength and natural beauty

**Eco Friendly** – Sustainably sourced birch plywood, ideal for eco-conscious schools and centres. **Size Options** – Available in three sizes to adapt to