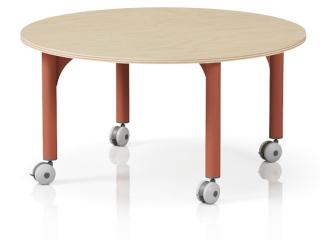

# Early Learning Range

Our Oslo tables bring aesthetics, durability and rounded fun to childcare spaces. Available in multiple sizes, they come static or mobile, with soft colours perfect for early learning environments.

various learning spaces..

**Frame Options** – Standard in soft Silver, with optional colours in Wedgewood, Eucalypt and Territory Red.

For more details or to enquire about specific configurations, visit the VE Furniture Oslo Table page.