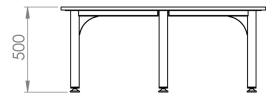

| Model  | Description            | Ø    | н   |
|--------|------------------------|------|-----|
| OSL001 | Oslo 1200 Table        | 1200 | 500 |
| OSL002 | Oslo 1200 Mobile Table | 1200 | 500 |
| OSL003 | Oslo 1000 Table        | 1000 | 500 |
| OSL004 | Oslo 1000 Mobile Table | 1000 | 500 |
| OSL005 | Oslo 900 Table         | 900  | 500 |
| OSL006 | Oslo 900 Mobile Table  | 900  | 500 |