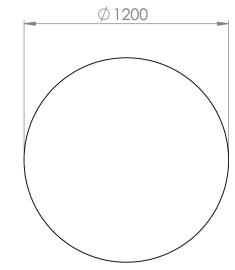

| Model  | Description            | Ø    | н   |
|--------|------------------------|------|-----|
| OSL001 | Oslo 1200 Table        | 1200 | 500 |
| OSL002 | Oslo 1200 Mobile Table | 1200 | 500 |
| OSL003 | Oslo 1000 Table        | 1000 | 500 |
| OSL004 | Oslo 1000 Mobile Table | 1000 | 500 |
| OSL005 | Oslo 900 Table         | 900  | 500 |
| OSL006 | Oslo 900 Mobile Table  | 900  | 500 |