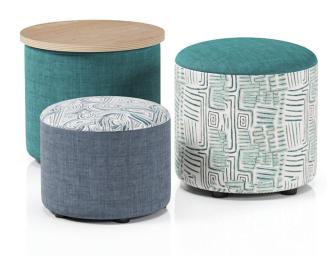

# Rondo Ottoman

 Model
 Description
 Ø
 H
 SH

 RON001
 Rondo Ottoman
 470
 425
 245

 RON003
 Rondo Ottoman Topper
 520
 25

 RON004
 Rondo Mini Ottoman
 360
 300
 300

The Rondo Ottoman Range is a staple soft seating option, beloved for its flexibility and innovative design, perfect for modern learning environments.

**Height Options** – Available in two height options— 450mm for general use and 300mm for kindergartens and early learning facilities.

**Versatile Use** - Suitable for primary and high school libraries, classrooms, staff rooms, public libraries and civic spaces.