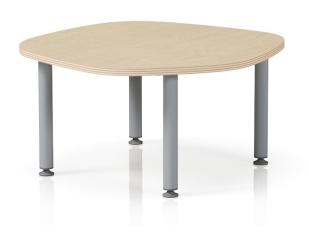

## Toka Table

The Toka Table, inspired by nature's smooth stones, brings playful, organic design to early learning spaces. With durable birch tops and vibrant legs, it's built for creativity and fun!

**Top Material** – 18mm birch plywood surface, known for strength and natural beauty

**Eco Friendly** - Sustainably sourced birch plywood, ideal for eco-conscious schools and centres. **Size Options** - Available in three sizes to adapt to various learning spaces..

**Frame Options** - Standard in soft Silver, with optional colours in Wedgewood, Eucalypt and Territory Red.

#### **Standard Product Finish**

This product is crafted from durable birch plywood and silver powder coated steel offering a blend of natural strength and style for any learning space.