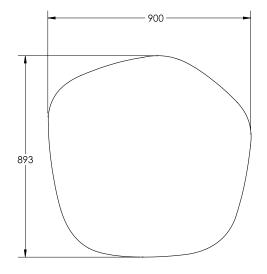

For more details or to enquire about specific configurations, visit the VE Furniture Oslo Table page.

| Model  | Description     | Ø    | H   |
|--------|-----------------|------|-----|
| TOK001 | Toka 900 Table  | 900  | 450 |
| TOK002 | Toka 900 Table  | 900  | 500 |
| TOK003 | Toka 1000 Table | 1000 | 450 |
| TOK004 | Toka 1000 Table | 1000 | 500 |
| TOK005 | Toka 1200 Table | 1200 | 450 |
| TOK006 | Toka 1200 Table | 1200 | 500 |